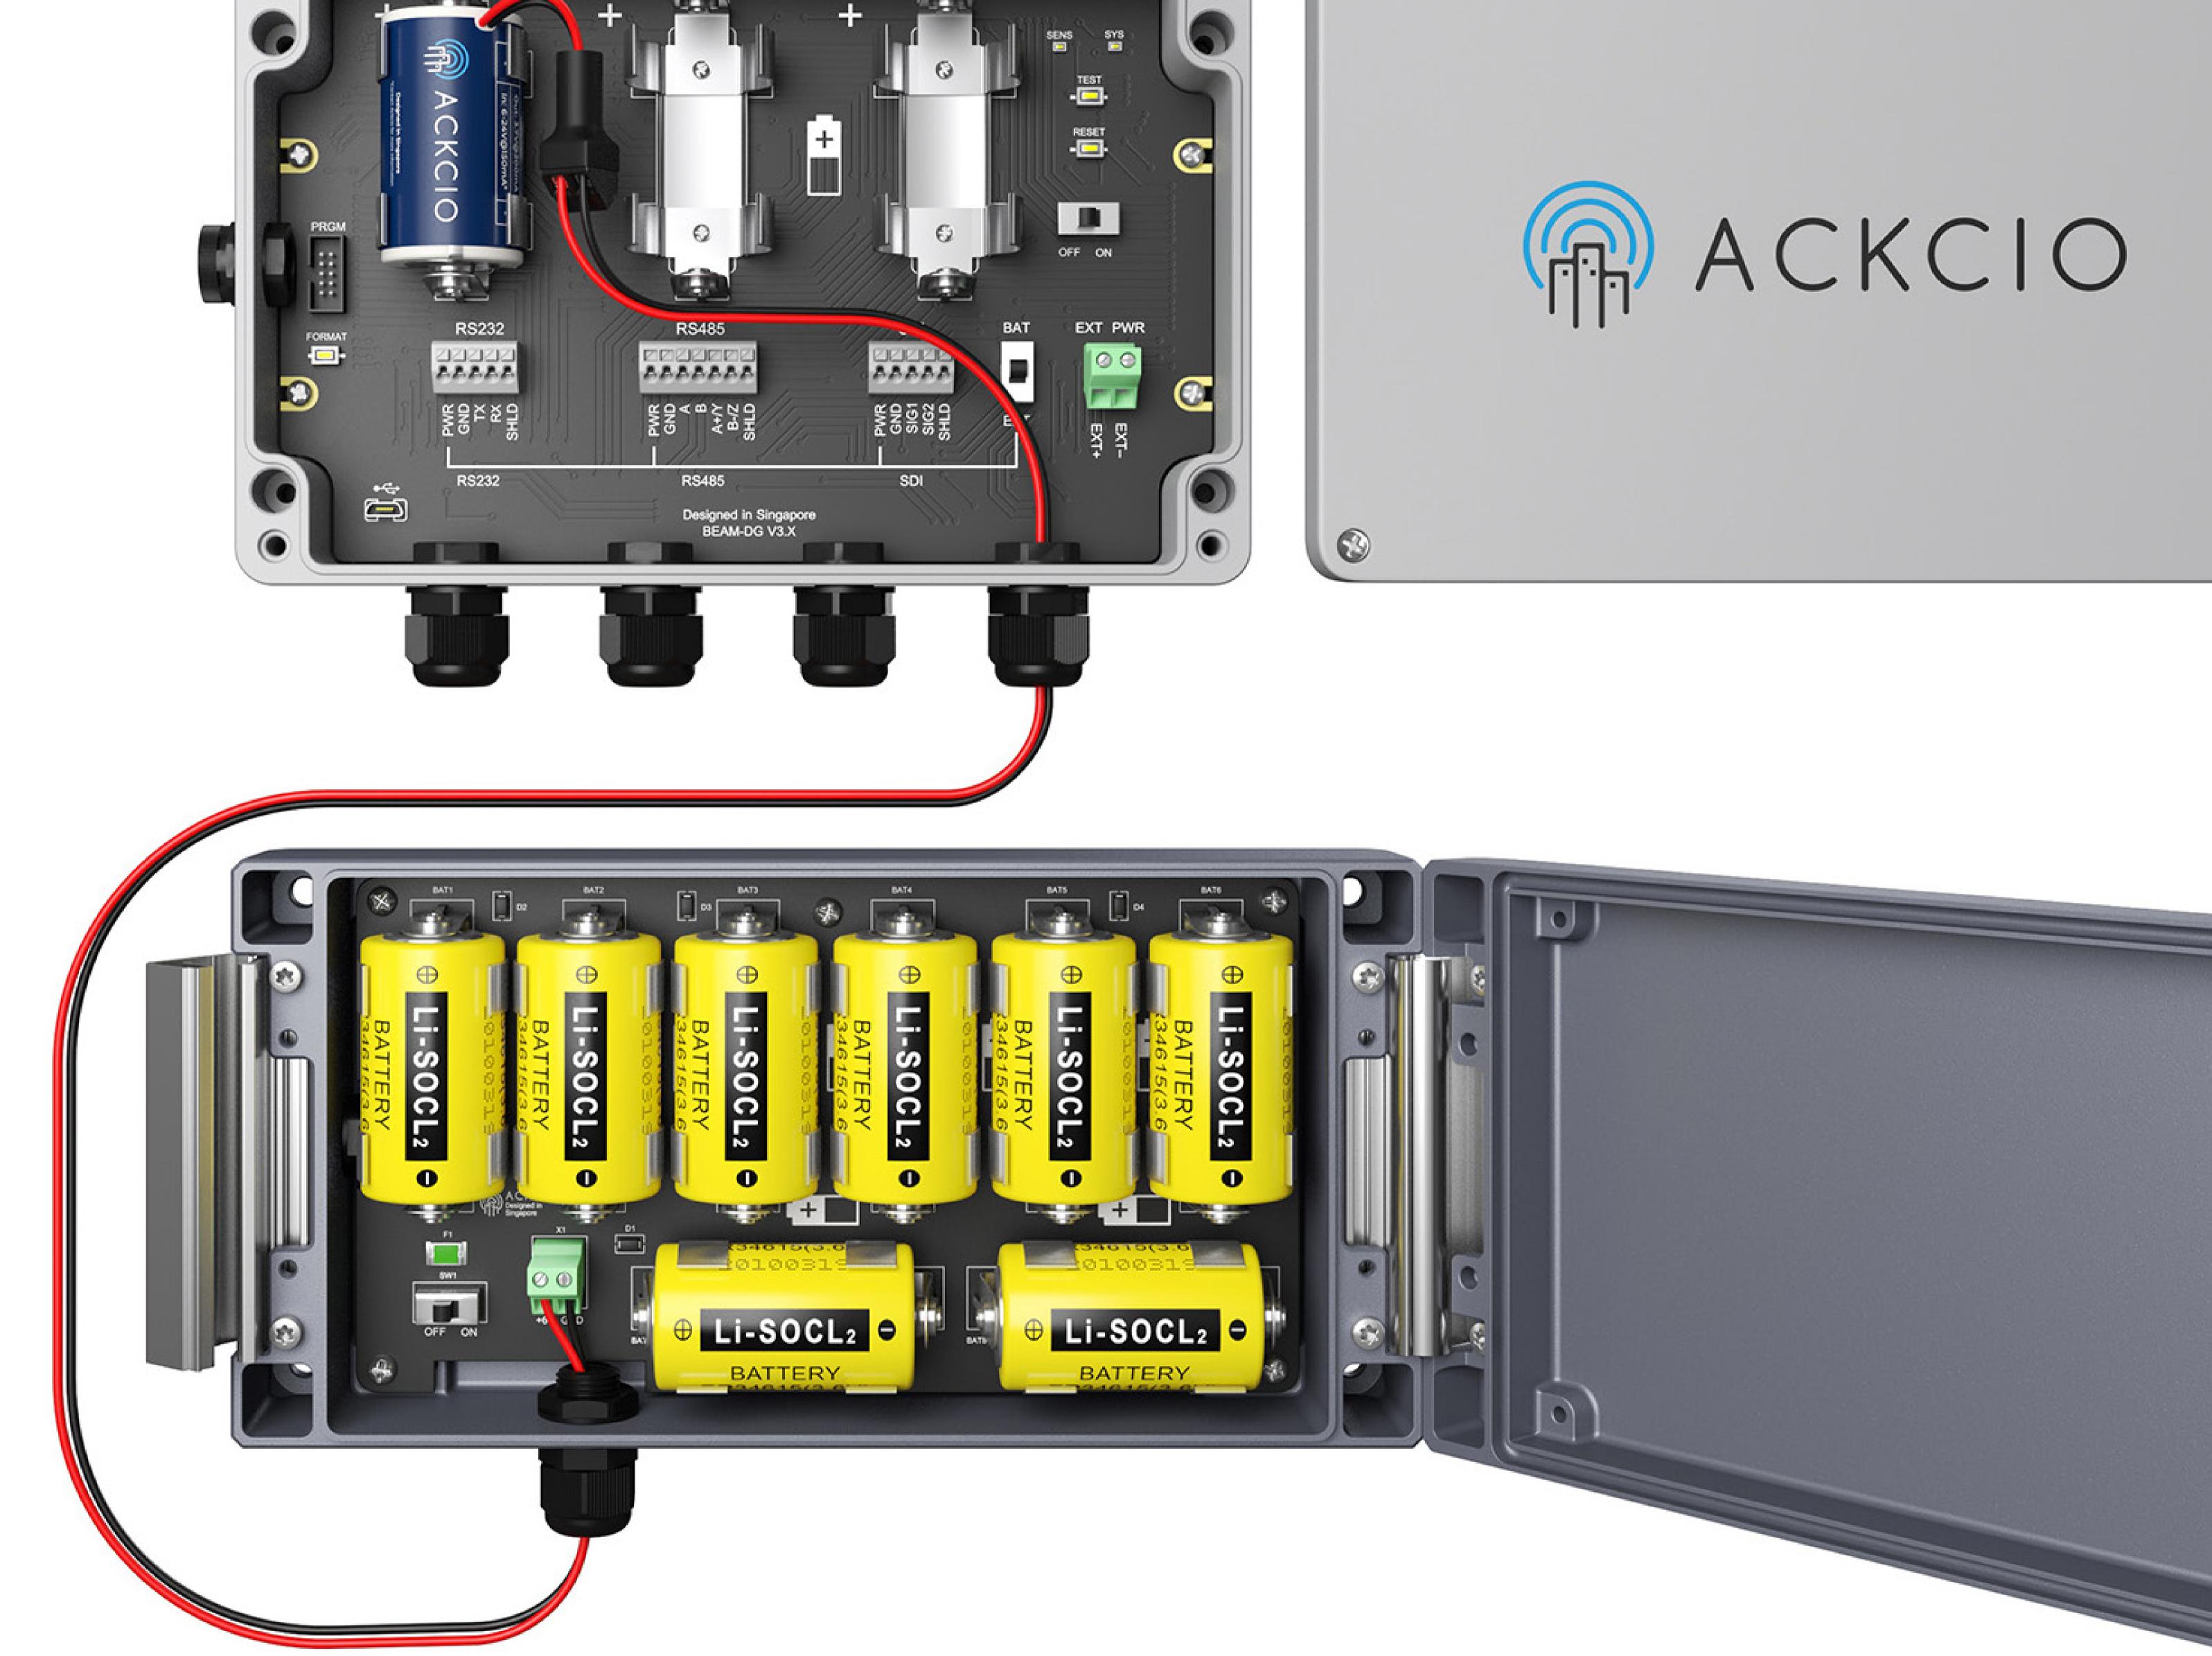

#### Ackcio BEAM-BP

How the Ackcio BEAM-BP is connected to an Ackcio Node

0

**DISCLAIMER:** Specifications are subject to change without notice. In no event will Ackcio be liable for indirect, incidental or consequential damages arising from the use of this document.

| W | IRI | NG |
|---|-----|----|
|   |     |    |

Screw CLAMP (0.2 - 1.5 mm<sup>2</sup> / 24 - 16 AWG)

| SYSTEM POWER<br>REQUIREMENTS           | Battery Pack                                                                                | Battery Adaptor       |
|----------------------------------------|---------------------------------------------------------------------------------------------|-----------------------|
| SUPPLY VOLTAGE                         | None                                                                                        | 6V to 24V             |
| INTERNAL NON-RECHARGEABLE<br>BATTERIES | Up to 8 x D-Cell Li-SOCl2 3.6V<br>nominal voltage <sup>3</sup><br>Recommended capacity 19Ah | None                  |
| TYPICAL POWER OUTPUT                   | 7.2V Max<br>1A Max<br>Fuse protected @ 2A                                                   | 3.8V Max<br>400mA Max |