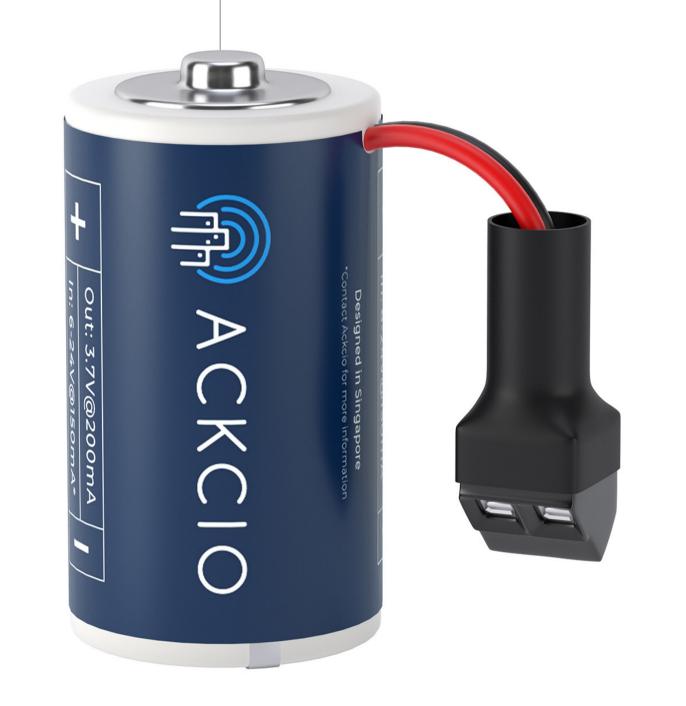

sup><br>Recommended capacity 19Ah | None                  |
| TYPICAL POWER OUTPUT                   | 7.2V Max<br>1A Max<br>Fuse protected @ 2A                                                   | 3.8V Max<br>400mA Max |

#### **ENVIRONMENTAL CONDITIONS**

| <b>OPERATING TEMPERATURE</b> | -40 to +80°C |
|------------------------------|--------------|
| PROTECTION                   | IP67         |

#### **Notes:**

1. Battery Pack does not include batteries, and cable extension to connect the Battery Pack to a Node. 2. Only supports Ackcio Beam Digital Nodes (BEAM-DG) for now. Support for other Nodes will be released soon. 3. Requires batteries to be in pairs (e.g., 2, 4, 6 or 8).



## Ackcio BEAM-BP

External view



## Ackcio BEAM-BP

# Ackcio BEAM-BP

Inner view

#### Battery Adaptor







02

#### Ackcio BEAM-BP

How the Ackcio BEAM-BP is connected to an Ackcio Node



0



**DISCLAIMER:** Specifications are subject to change without notice. In no event will Ackcio be liable for indirect, incidental or consequential damages arising from the use of this document.



+65 6802 7392 • 75 Ayer Rajah Crescent, #03-01/02,

Singapore 139953

in linkedin.com/company/ackcio

hello@ackcio.com

www.ackcio.com



BEAM-TS-BP-2022-11