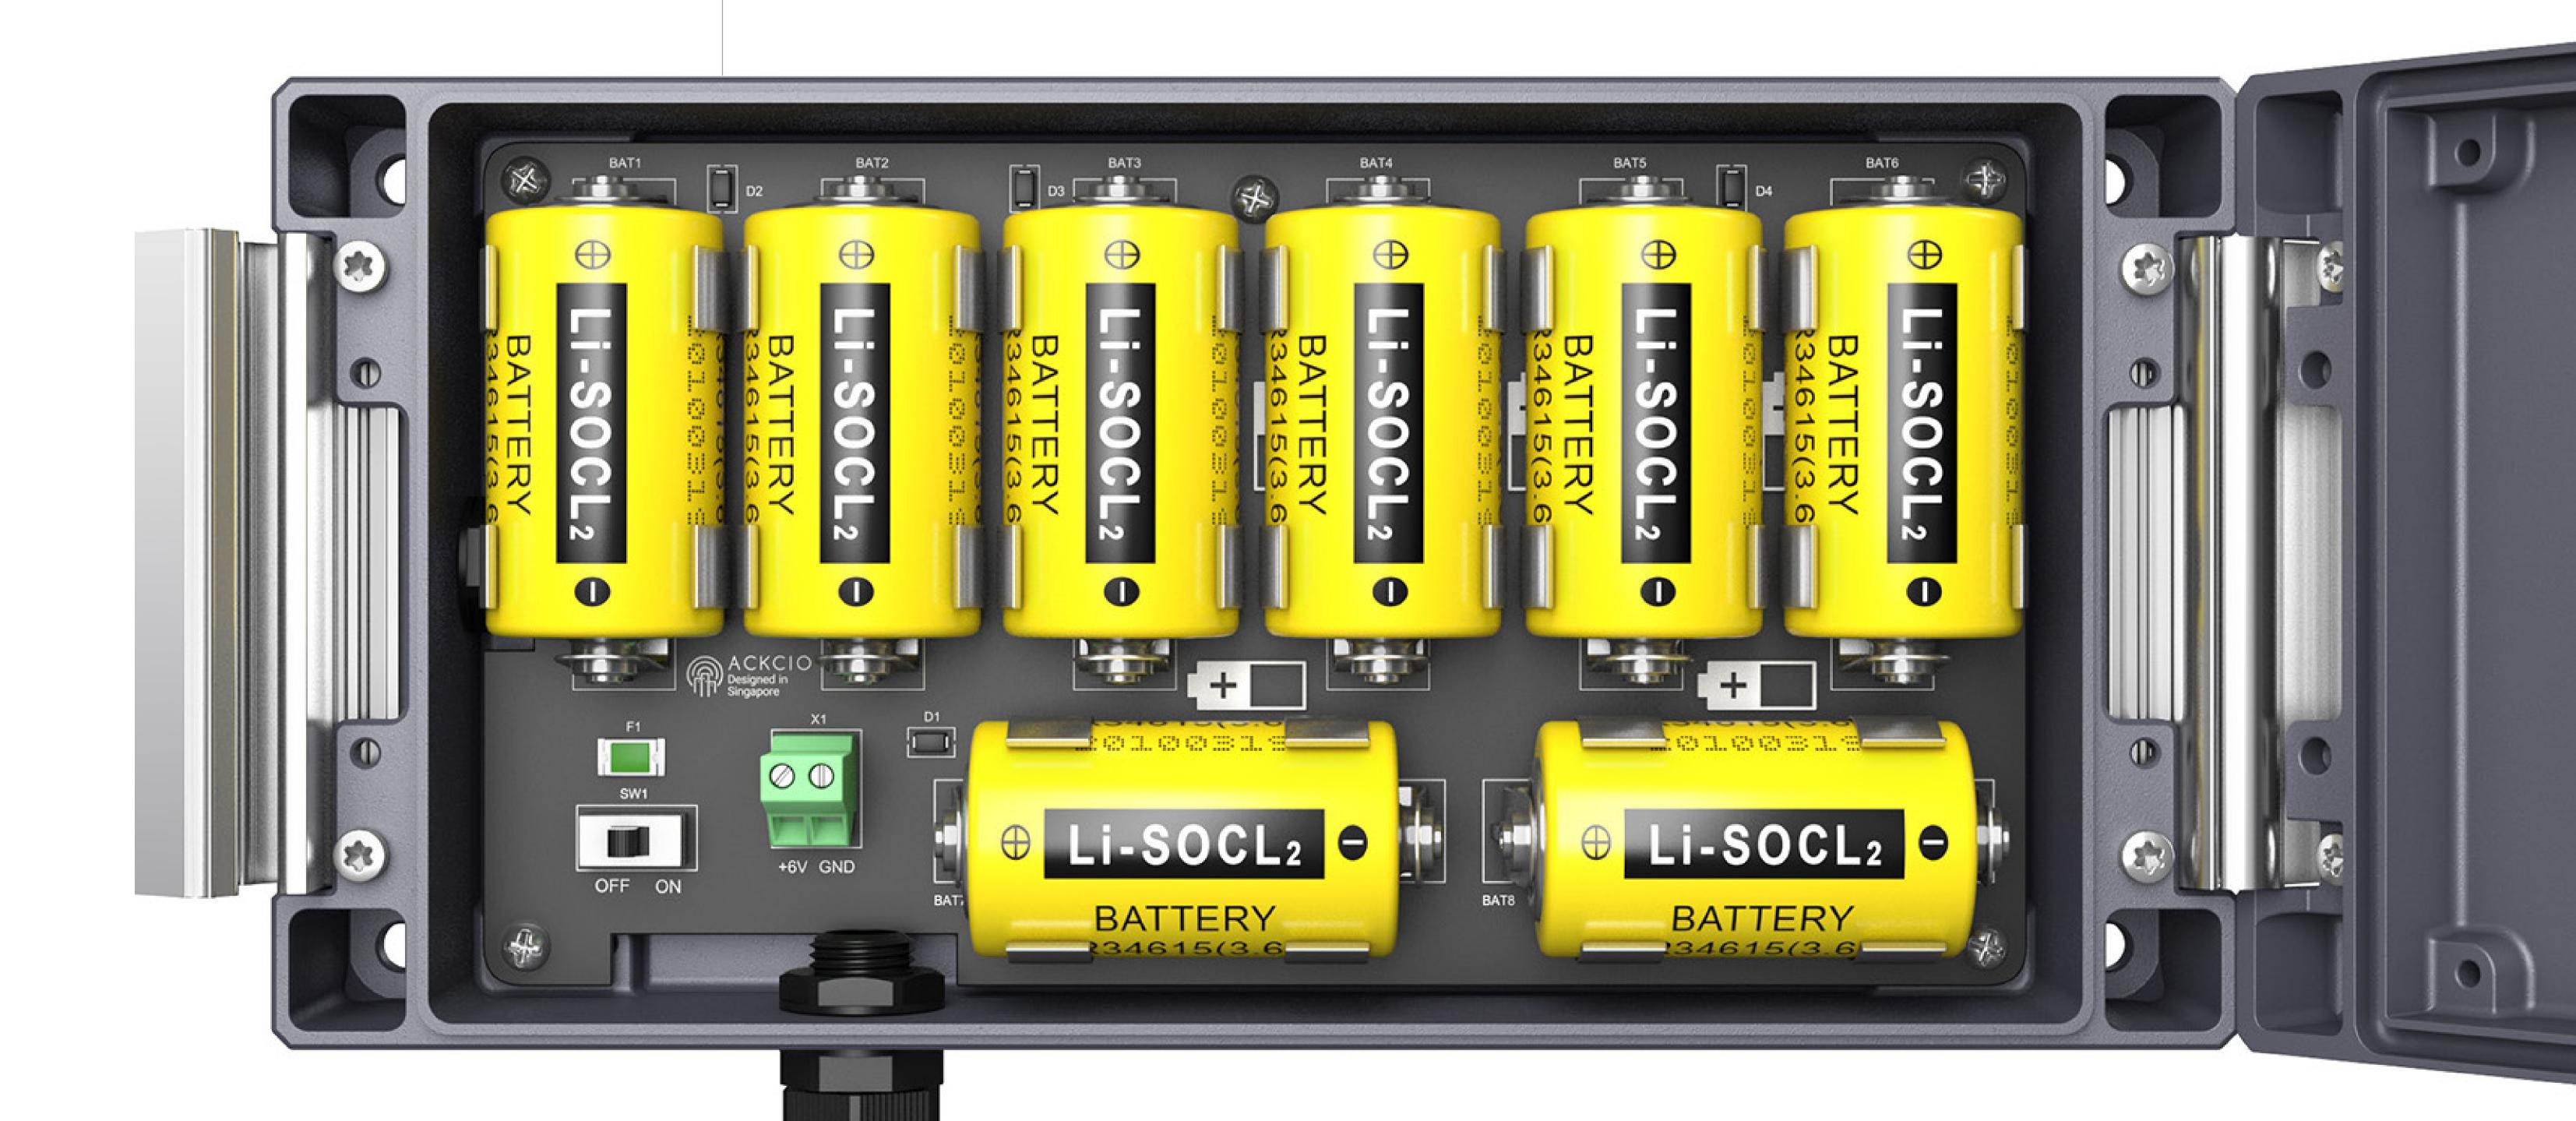

| W | IRI | NG |
|---|-----|----|
|   |     |    |

Screw CLAMP (0.2 - 1.5 mm<sup>2</sup> / 24 - 16 AWG)

| SYSTEM POWER<br>REQUIREMENTS           | Battery Pack                                                                                | Battery Adaptor       |
|----------------------------------------|---------------------------------------------------------------------------------------------|-----------------------|
| SUPPLY VOLTAGE                         | None                                                                                        | 6V to 24V             |
| INTERNAL NON-RECHARGEABLE<br>BATTERIES | Up to 8 x D-Cell Li-SOCl2 3.6V<br>nominal voltage <sup>3</sup><br>Recommended capacity 19Ah | None                  |
| TYPICAL POWER OUTPUT                   | 7.2V Max<br>1A Max<br>Fuse protected @ 2A                                                   | 3.8V Max<br>400mA Max |

#### **Notes:**

1. Battery Pack does not include batteries, and cable extension to connect the Battery Pack to a Node. 2. Only supports Ackcio Beam Digital Nodes (BEAM-DG) for now. Support for other Nodes will be released soon. 3. Requires batteries to be in pairs (e.g., 2, 4, 6 or 8).

# Ackcio BEAM-BP

Inner view