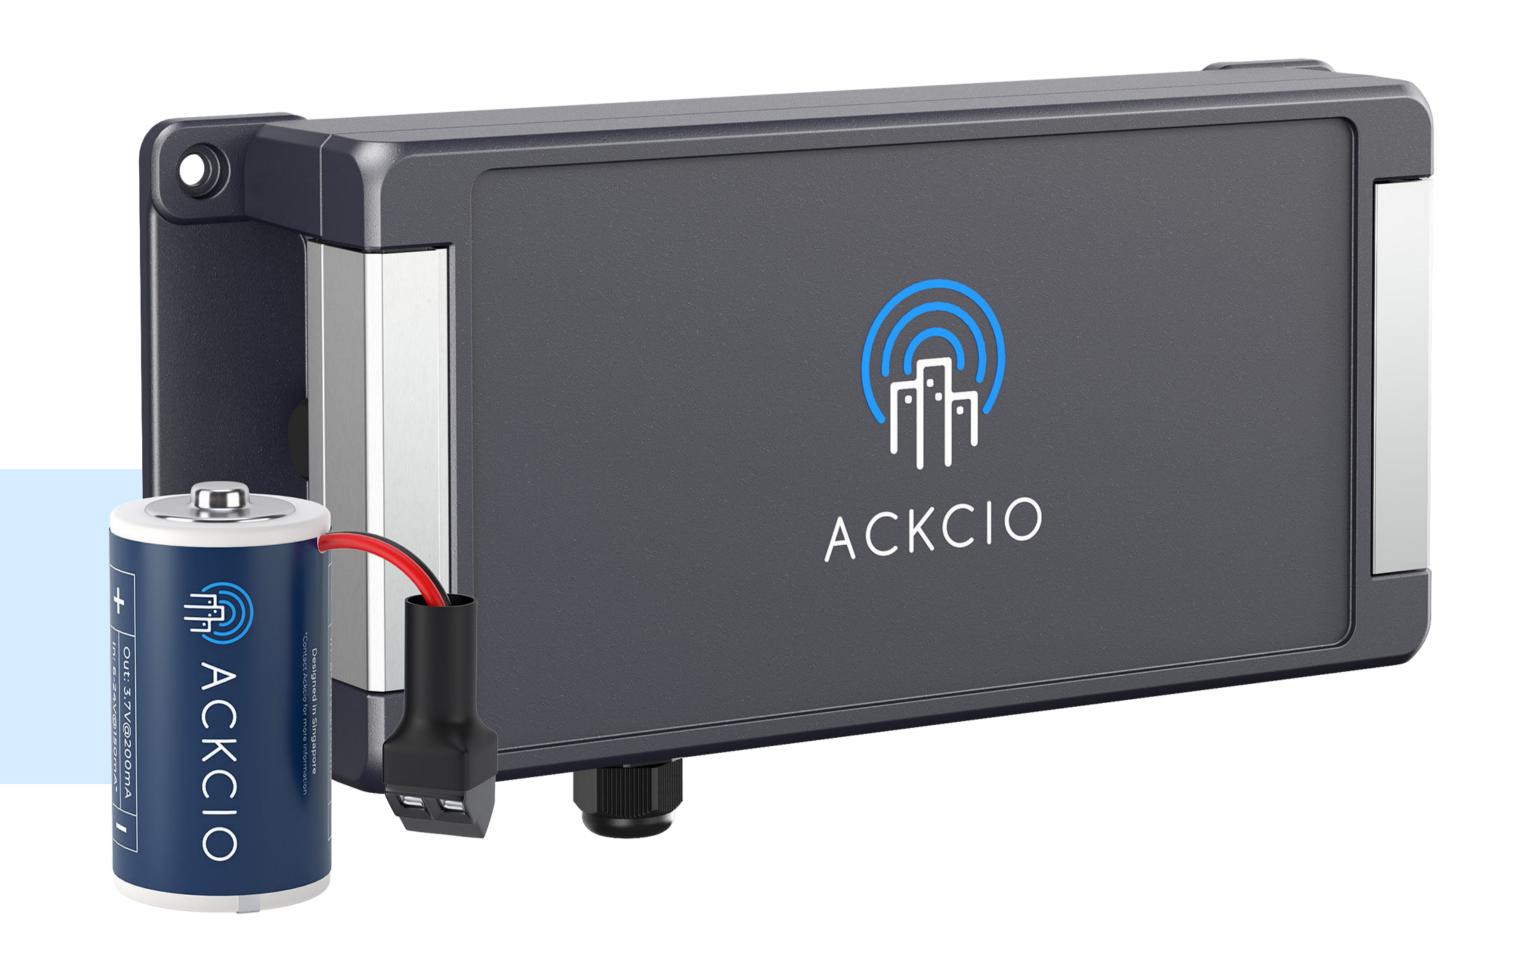

# TECHNICAL SPECIFICATIONS

**BATTERY PACK BEAM-BP** 

| MODELS     |                                                           |                 |
|------------|-----------------------------------------------------------|-----------------|
| BEAM-BP    | External Battery Pack with Battery Adaptor <sup>1,2</sup> |                 |
| MECHANICAL | Battery Pack                                              | Battery Adaptor |
| DIMENSION  | 260 x 130 x 60mm                                          | D-Cell Battery  |
| WEIGHT     | 1.7Kg                                                     | 100g            |

## Ackcio BEAM-BP

External view

#### Battery Adaptor

02