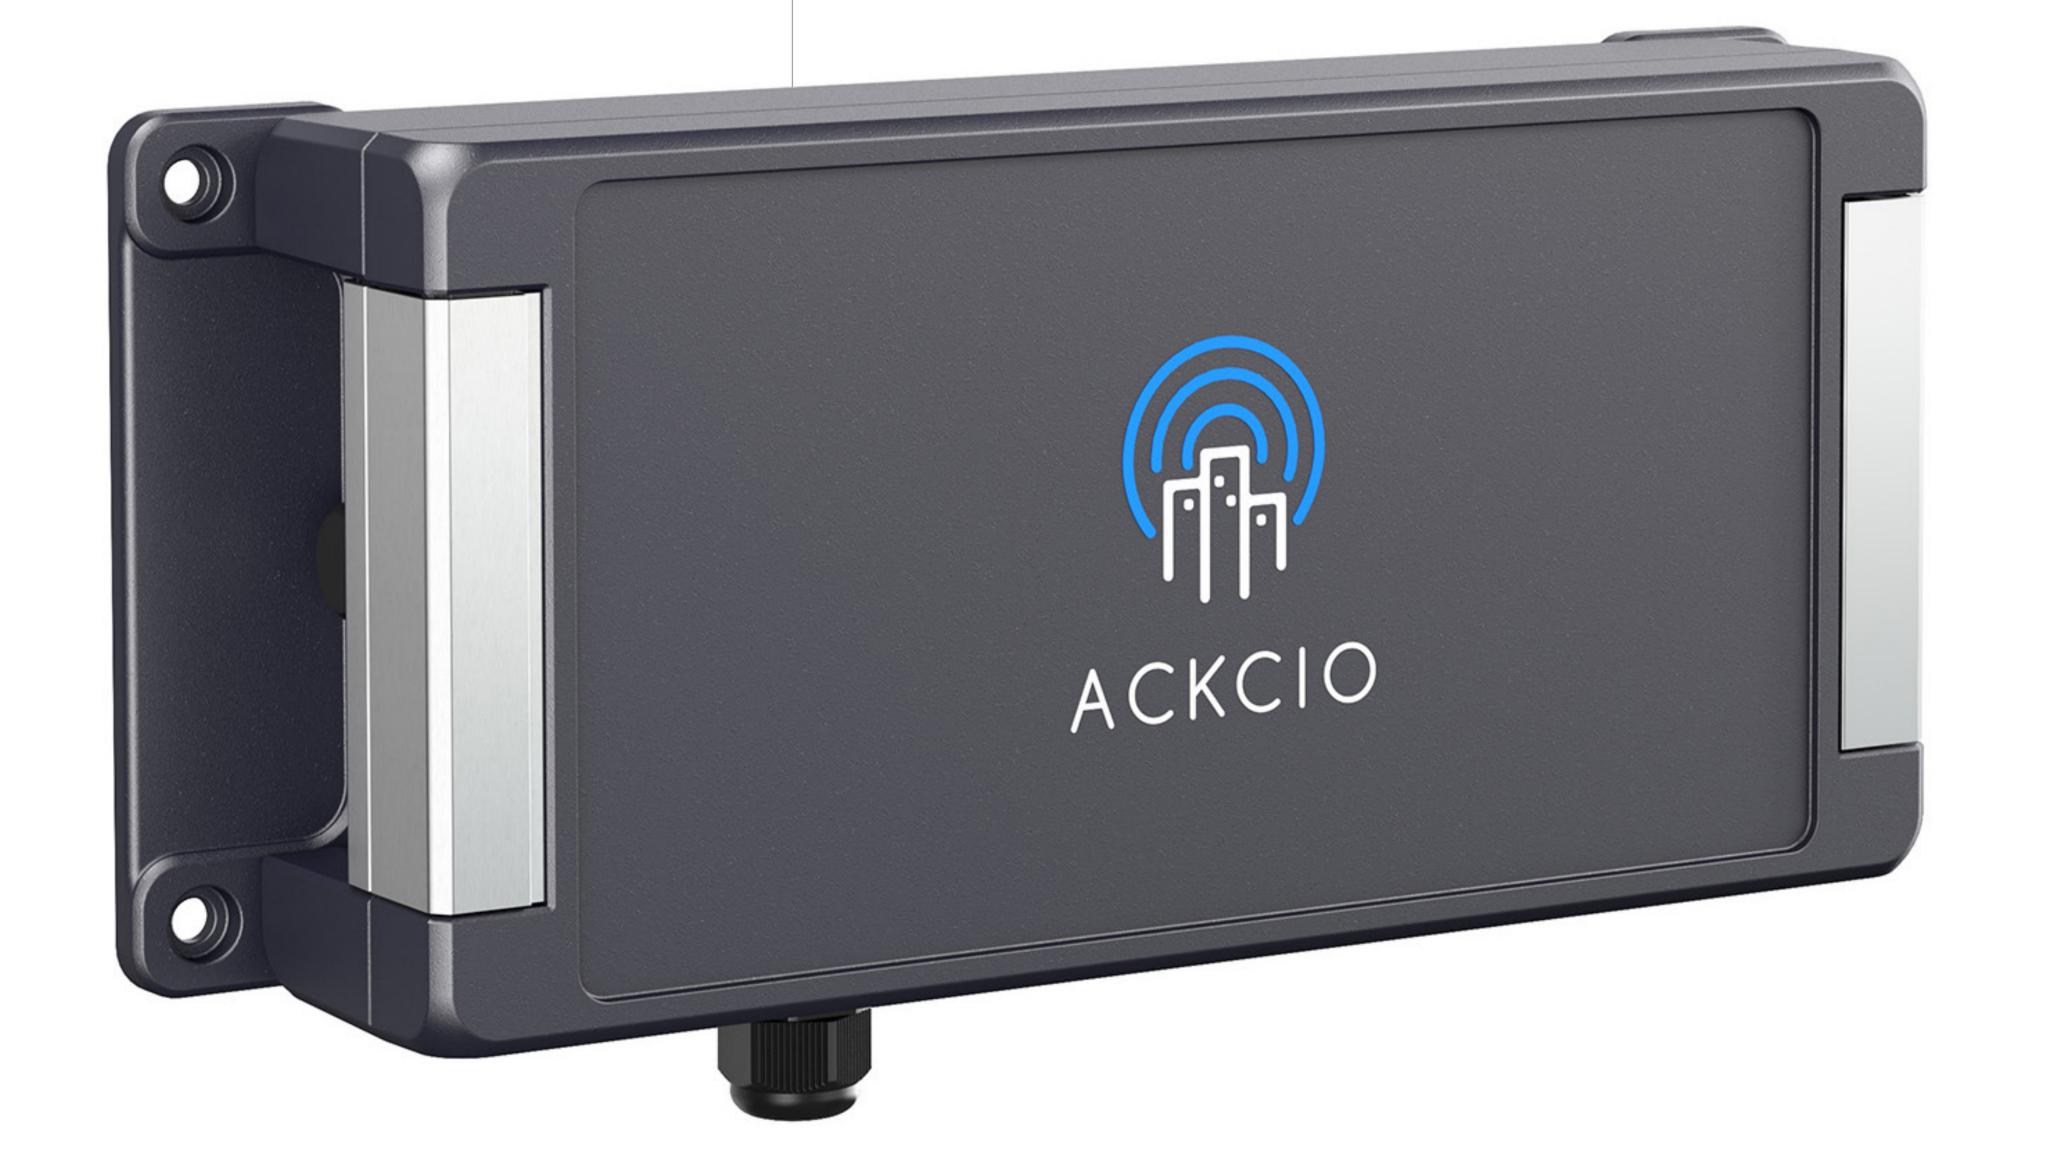

br>BATTERIES | Up to 8 x D-Cell Li-SOCl2 3.6V<br>nominal voltage <sup>3</sup><br>Recommended capacity 19Ah | None                  |
| TYPICAL POWER OUTPUT                   | 7.2V Max<br>1A Max<br>Fuse protected @ 2A                                                   | 3.8V Max<br>400mA Max |

#### **ENVIRONMENTAL CONDITIONS**

| <b>OPERATING TEMPERATURE</b> | -40 to +80°C |
|------------------------------|--------------|
| PROTECTION                   | IP67         |

#### **Notes:**

1. Battery Pack does not include batteries, and cable extension to connect the Battery Pack to a Node. 2. Only supports Ackcio Beam Digital Nodes (BEAM-DG) for now. Support for other Nodes will be released soon. 3. Requires batteries to be in pairs (e.g., 2, 4, 6 or 8).



## Ackcio BEAM-BP

External view



## Ackcio BEAM-BP

# Ackcio BEAM-BP

Inner view

#### Battery Adaptor







02

#### Ackcio BEAM-BP

How the Ackcio BEAM-BP is connected to an Ackcio Node



0



**DISCLAIMER:** Specifications are subject to change without notice. In no event will Ackcio be liable for indirect, incidental or consequential damages arising from the use of this document.



+65 6802 7392 • 75 Ayer Rajah Crescent, #03-01/02,

Singapore 139953

in linkedin.com/company/ackcio

hello@ackcio.com

www.ackcio.com



BEAM-TS-BP-2022-11